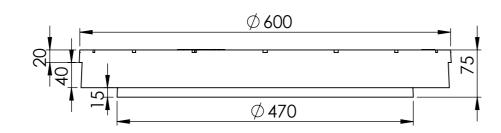

|        | CES: |           | FINISH: |      |                                   |         | DEBUR AND<br>BREAK SHARP<br>EDGES | DO NOT SCALE DRAWING REVISION |             |             |    |
|--------|------|-----------|---------|------|-----------------------------------|---------|-----------------------------------|-------------------------------|-------------|-------------|----|
|        | NAME | SIGNATURE |         | DATE |                                   |         |                                   | TITLE:                        |             |             |    |
| DRAWN  |      |           |         |      |                                   |         |                                   |                               |             |             | ®  |
| CHK'D  |      |           |         |      |                                   |         |                                   |                               |             | uidea       |    |
| APPV'D |      |           |         |      |                                   |         |                                   |                               | <b>—</b> uu | ridse       |    |
| MFG    |      |           |         |      |                                   |         |                                   |                               |             | 0-0 0 .     |    |
| Q.A    |      |           |         |      | MATERIAL:                         |         |                                   | DWG NO.                       | 105         | abbet       | A3 |
|        |      |           |         |      | Material <not specified=""></not> |         |                                   |                               | 475 n       |             |    |
|        |      |           |         |      | 1                                 |         |                                   |                               | 12011       |             |    |
|        |      | WEI       |         |      | WEICHT:                           | /EICHT· |                                   |                               |             | SHEET LOE L |    |